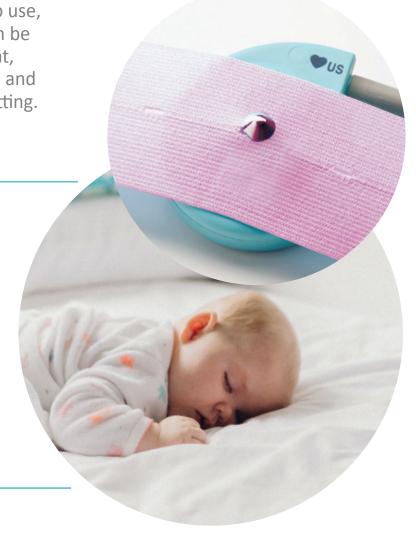

## **CARDIOTOCOGRAPHY** (CTG) BELTS

These CTG Belts have been sourced with quality and comfort in mind. Easy to use, and Single Patient Use, the belts can be used repeatedly on the same patient, cutting down on unnecessary waste and saving money in your healthcare setting.

## Features:

- Foetal Belt, with button
- 6cm x 130cm
- » Soft Blue Elastic
- » LATEX FREE
- » Fits all Loop Style and **Button Style Transducers**
- » Single Patient use may be used repeatedly on the same patient