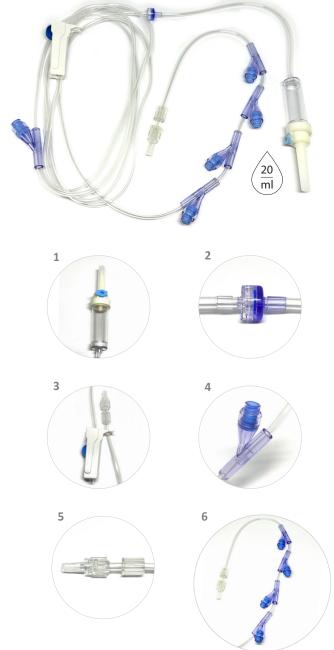

## Features:

- » This particular IV set is 265cm in length. It incorporates a vented drip chamber with micron filter<sup>1</sup>, a non-return valve<sup>2</sup>, a roller clamp with IV tube holder<sup>3</sup>, 5 x needleless valve ports for injection<sup>4</sup>, and a rotating male luer at the distal tip<sup>5</sup>.
- » Incorporates 4 x lateral-laying, distal needless ports<sup>6</sup> for multiple infusions, as required.
- » All-in-One: No leaks. No disconnection.
- » The IV set is STERILE, LATEX-free and DEHP-free. It provides 20 drops/ml.