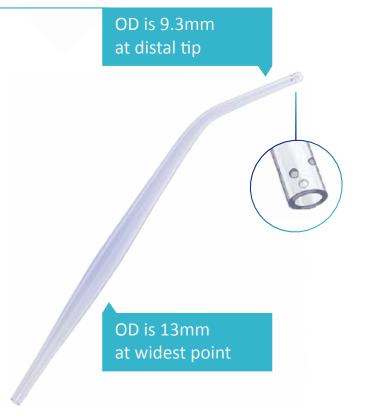

## LARGE BORE SUCTION HANDLES

These large internal bore suction handles are used for the rapid evacuation of liquids and semi-solids from the upper airway in Emergency situations.

## Features:

- » Large internal diameter assists with rapid suctioning in emergency airway clearance and minimises the chances of blockages (as seen with a standard Yankauer handle)
- » Rigid construction and long curvature at the tip follows the natural shape of a patients airway and complements the use of airway maintenance devices, if required.
- » 4 lateral eyes as well as distal tip opening for maximum suction
- » Non-vented to provide constant suctioning at high pressure
- » Single use, packed sterile

| Product                                                                                 | Part No.   | Box Qty |
|-----------------------------------------------------------------------------------------|------------|---------|
| Catheter, Large Bore, Regular Tip, 4 Lateral Eyes, non-vented, 28Fr (OD9.3mm), Sterile. | GC1202D9N2 | 200     |