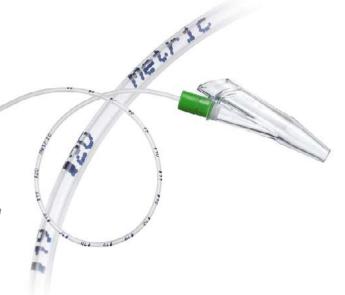

## **FEATURES:**

- Available in 5Fr, 6Fr, 8Fr, 10Fr x 43cm
- » Rounded eyes, no sharp edges, terminal hole ONLY
- Recommended for shallow aspiration of mucus from the mouth and trachea
- Markings up to 25cm depth
- Sterile with long packaging

| Product                                                        | Part No. | Box Qty |
|----------------------------------------------------------------|----------|---------|
| Graduated Y-Suction catheter, Neonate, 5Fr with terminal hole  | 88SC05   | 50      |
| Graduated Y-Suction catheter, Neonate, 6Fr with terminal hole  | 88SC06   | 50      |
| Graduated Y-Suction catheter, Neonate, 8Fr with terminal hole  | 88SC08   | 50      |
| Graduated Y-Suction catheter, Neonate, 10Fr with terminal hole | 88SC10   | 50      |