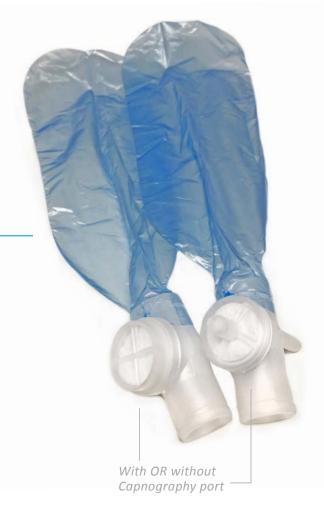

## THE MEDITECH SAFETY-BAG

The Meditech Safety-Bag vastly enhances current practice, creating a safer environment for your patients and staff.

## Safety-Bag Features:

- » Bag stands upright for optimal visibility
- » Translucent body allows visualisation of foreign material or blockages in the airway device
- » Comes with OR without Capnography port for monitoring CO2
- » Micron-filter on expiratory port with bacterial viral protection for OT and PACU staff. Tested efficacy of 99.9+% for airborne contaminants
- » Can be provided individually packaged to meet infection control guidelines and Lot number traceability OR as loose, bulk packed to meet environmental/waste reduction policies