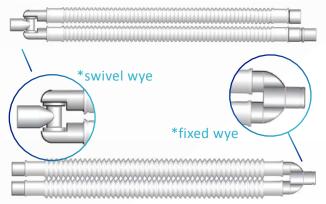

## STANDARD CIRCLE **BREATHING CIRCUITS**

## Features:

- Adult and paediatric two-limb circuits in standard 1.8M and 3M lengths
- » Customised lengths such as 4.0M and 6M circuits for use in MRI settings
- Customised with various size rebreathing bags and rebreathing limbs
- Sterile Circuit Kits available
- Adult 1.8m and 3m validated for 7-day usage \*conditions apply

X-Tendible<sup>™</sup> tubing is a great space saver in the clinical environment!

| Product                                                                                                                                             | Part No.         | Box Qty |
|-----------------------------------------------------------------------------------------------------------------------------------------------------|------------------|---------|
| Adult Circuit 1.8M with 1.8M Blue Manual Loop Tail Bag limb, Fused 22mm M/M adaptor, 2L Bag                                                         | 22P182218MM2LT   | 10      |
| Adult Circuit 3M with 3M Blue Manual Loop Tail Bag Limb, Fused 22mm M/M adaptor, 2L Bag                                                             | 22P302230MM2LT   | 10      |
| Adult Circuit 4M with 3M Blue Manual Bag Limb, 2L Bag and 4M Gas Sampling Line                                                                      | 22P4022302L-MRI  | 10      |
| Adult Circuit 6M X-Tendible™ with 6M X-Tendible™ Blue Manual Bag Limb, 2L Bag                                                                       | 22X602260B2L     | 10      |
| Paediatric Circuit 1.8M with 1.8M Blue Manual Bag Limb with Fused 22mm M/M adaptor, 1L Bag                                                          | 22P1815CSB1L     | 10      |
| Paediatric Breathing Circuit 1.8M with 1.8M Blue Manual Bag Limb, 0.5L Bag                                                                          | 22P181515B05L    | 10      |
| Paediatric Breathing Circuit 3M with 3M Blue Manual Bag Limb, 1L bag                                                                                | 22P3015CSB1L     | 10      |
| Adult Sterile Circuit Kit: 3M Circle Circuit with Blue Manual bag Limb 22mm M fitting, 2L bag, Filter, catheter mount and elbow, 3M gas sample line | SU22P3022CGC3M   | 10      |
| Paediatric Sterile Circuit Kit: 1.8M Circle Circuit, 1L bag, 3M gas sample line                                                                     | SU22PEG181522-00 | 3 10    |
| Adult Circuit, Anaesthetic, 6M Dual limb with 6M Blue Manual Bag Limb, 2L Bag                                                                       | 22PS602260B2L    | 10      |