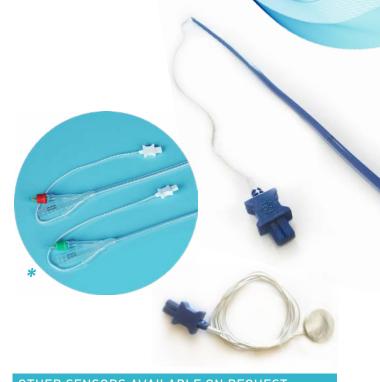

## TEMPERATURE MONITORING

Meditech offers quality Single Patient Use Temperature Probes and Sensors, for continuous and accurate temperature measurement.

Our general purpose probes are carefully designed for comfortable insertion into the Oesophagus or Rectum.

Our Temperature Sensors for body surface present in 3 sizes for clinical variation.

## Features:

- » LATEX FREE
- » Single Patient Use
- » Accuracy + or 0.1°c (in the range 25-45°c)
- » Temperature Probes available in sizes 9 and 12 Fr
- » Depth markings at 10, 20, and 30cm to quide insertion

## OTHER SENSORS AVAILABLE ON REQUEST:

\*Foley catheters with temperature (sterile)
\*Sterile \*Tympanic

- » Temperature Sensors available in sizes 9mm, 7mm and 5mm
- » Compatible with all 400 series Temperature monitoring devices