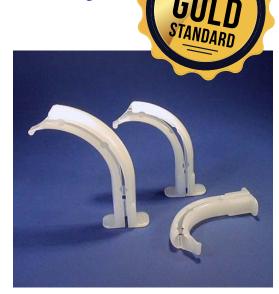

## **BERMAN INTUBATING /** PHARYNGEAL AIRWAY

## Features:

- Best Practice difficult airway equipment
- Large internal diameter accommodates the passage of an endotracheal tube through its center
- Ideal for fibreoptic bronchoscopy and procedures for guiding, positioning and protecting expensive fibre optic equipment
- Latex Free