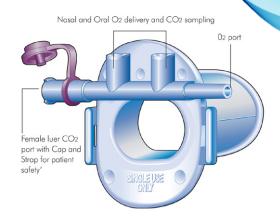

## **CAPNO**GUARD® **BITE BLOCK**

It is now becoming standard to routinely monitor Capnography on patients during endoscopic procedures.

The CAPNOGUARD® Bite Block incorporates both O2 supply and CO2 monitoring, and in addition, it features a soft silicone teeth-guard to protect the patient's teeth and expensive dental work.

## **Features:**

- » Both O2 and CO2 ports for advanced monitoring/care
- Soft teeth guard to prevent damage to the teeth

Highly versatile range, including addon features such as a Micron Filter and strap for securement