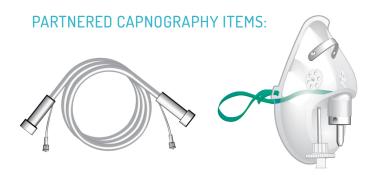

| Product                                                                                            | Part No.          | Box Quantity |
|----------------------------------------------------------------------------------------------------|-------------------|--------------|
| CAPNOGUARD® Bite Block with O2/CO2 ports and soft silicone teeth guard                             | 22BB1102          | Box of 20    |
| CAPNOGUARD® Bite Block with O2/CO2 ports and soft silicone teeth guard, including securement strap | 22BB1102ST        | Box of 20    |
| PARTNERED CAPNOGRAPHY ITEMS                                                                        |                   |              |
| Adult Capnography Mask, with Micron Filter (no tubing)                                             | 22142CO2          | Box of 50    |
| Micron filter 0.45um luer lock fitting for gas sampling                                            | 22B3230           | Box of 100   |
| 3M TIDYLINE fused 02/CO2 tubing                                                                    | 2211030CO2        | Box of 50    |
| 4.5M TIDYLINE fused O2/CO2 tubing                                                                  | 2211045CO2        | Box of 50    |
| CO2 sampling line, 3m with Microstream™ connector and 0.2um filter                                 | DM-7100/CO-10FTST | Box of 25    |