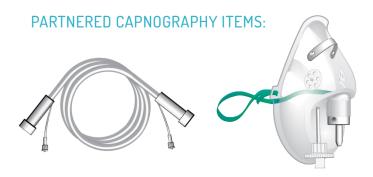

| Product                                                                                            | Part No.          | Box Quantity |
|----------------------------------------------------------------------------------------------------|-------------------|--------------|
| CAPNOGUARD® Bite Block with O2/CO2 ports and soft silicone teeth guard                             | 22BB1102          | Box of 20    |
| CAPNOGUARD® Bite Block with O2/CO2 ports and soft silicone teeth guard, including securement strap | 22BB1102ST        | Box of 20    |
| PARTNERED CAPNOGRAPHY ITEMS                                                                        |                   |              |
| Adult Capnography Mask, with Micron Filter (no tubing)                                             | 22142CO2          | Box of 50    |
| Micron filter 0.45um luer lock fitting for gas sampling                                            | 22B3230           | Box of 100   |
| 3M TIDYLINE fused 02/CO2 tubing                                                                    | 2211030CO2        | Box of 50    |
| 4.5M TIDYLINE fused O2/CO2 tubing                                                                  | 2211045CO2        | Box of 50    |
| CO2 sampling line, 3m with Microstream™ connector and 0.2um filter                                 | DM-7100/CO-10FTST | Box of 25    |