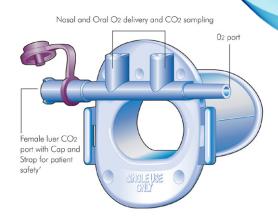

## **CAPNO**GUARD® **BITE BLOCK**

It is now becoming standard to routinely monitor Capnography on patients during endoscopic procedures.

The CAPNOGUARD® Bite Block incorporates both O2 supply and CO2 monitoring. In addition, it features a soft silicone teeth-guard to protect the patient's teeth and expensive dental work.

## **Features:**

- » Both O2 and CO2 ports for advanced monitoring/care
- Soft teeth guard to prevent damage to the teeth

Highly versatile range, including addon features such as a Micron Filter and strap for securement