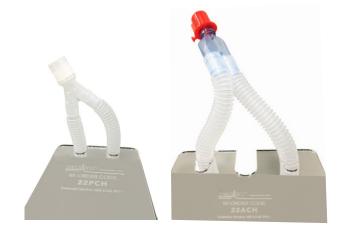

## E-BOARD **CIRCUIT HOLDERS**

## 4 types:

Adult, Adult Adjustable Paediatric, Paediatric Adjustable

## Features:

- Double-ended, inserts under mattress
- 30mm opening for Co-axial style circuits
- Graduated 22mm Adult connection tapered to 15mm Paediatric connection
- Adjustable arm optimises circuit load, reducing torque on patient airway
- Heavy duty 6mm perspex
- Etched re-order details for easy reference
- Fits ALL circuits

| Product                                                                                                              | Part No. | Quantity |
|----------------------------------------------------------------------------------------------------------------------|----------|----------|
| E-board, Adult/Paediatric Circuit Holder, graduated 22mm - 15mm openings, 30mm for Co-axial circuits, under mattress | 22ACH    | ea       |
| Adult/Paediatric Circuit Holder, adjustable, 22mm, 15mm and 30mm openings with adjustable height arm, under mattress | 22ACHA   | ea       |
| E-board, Paediatric Circuit Holder, 15mm openings, under matress                                                     | 22PCH    | ea       |
| Paediatric Circuit Holder, adjustable, 15mm openings with adjustable height arm, under mattress                      | 22PCHA   | ea       |