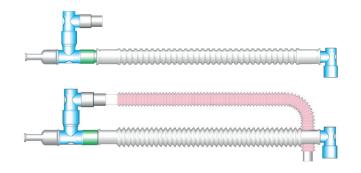

### Pink Scavenge with Connector

Pink tubing delineates the scavenge limb from the inspiratory limb. Includes a 19mm adaptor for easy connection to wall or mobile scavenge systems.

### 2.8m Expandable Tubing/Short Tubing

The long length of the inspiratory (and expiratory) limb permits patient movement, while other circuits allow the entonox system to be placed close to the administration site when required.