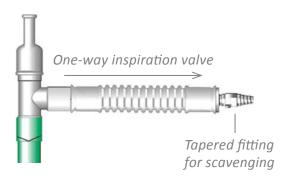

#### **One-Way Valves**

Unique one-way valve to the inspiratory and expiratory ports of the circuits removes the need for an additional filter. This reduces resistance and minimises the required respiration effort of the patient.

### Pink Scavenge with Connector

Pink tubing delineates the scavenge limb from the inspiratory limb. Includes a 19mm adaptor for easy connection to wall or mobile scavenge systems.